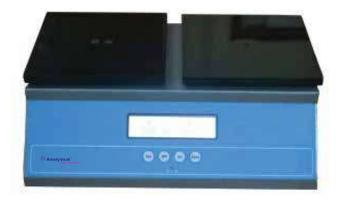

# Double Weighing Balance DWB-3006

## Features:

Operatore put two buckets (with blood bags in each bucket) on both plates

Display shows weight difference and an indication lamp at lighter side turns on.

Operators just add a few weights - chips (e.g. l gram each) into bucket until GOOD lamp turns on. The lamp turns on when weight difference becomes less than allowance

Accurate simple and very easy to use

Password Protection

## **Specification:**

- Range of weight measurement: 0-3000 grams/ml
- ► Weight difference to be displayed:0-3000 grams/ml
- > Weight Difference for GOOD lamp" 2 gram (may very upon request)
- Weight display panel: GOOD, A, B
- Weight sensor: land cell
- Control: Power ZERO
- ► Accuracy: <u>+</u> 2 gram
- Power consumption: 5 W
- > Weighing Range: 2500 grams/ml
- Strorage: -20 70°C (-4 150°F)
- Temp. operation: 0 40°C (32 140°F)